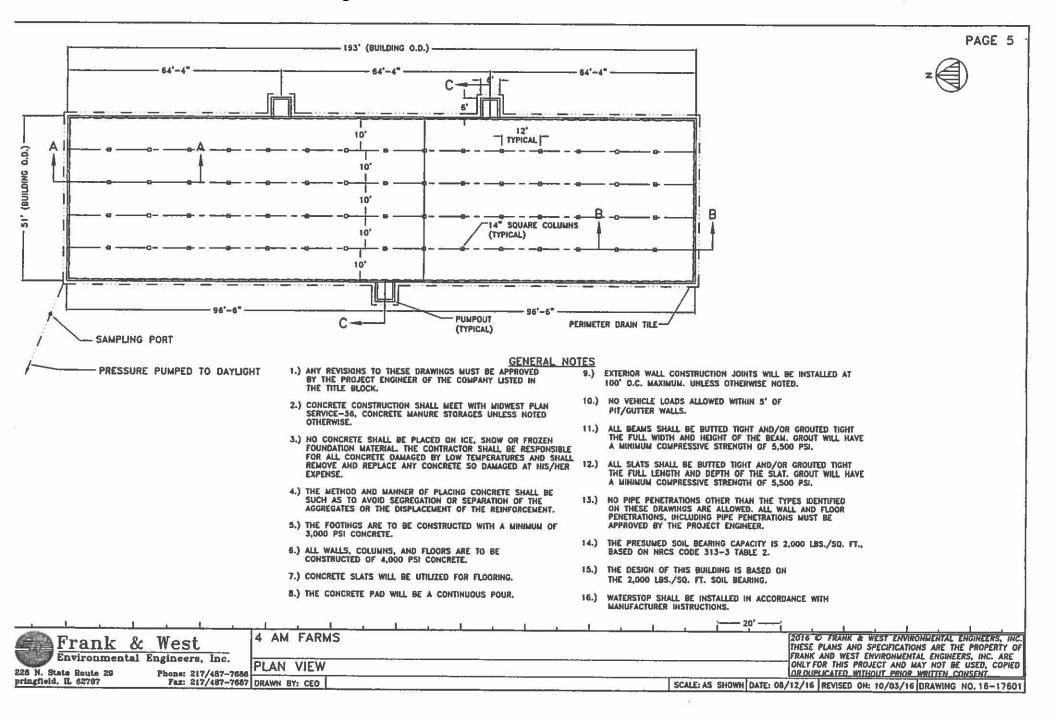

Livestock waste management facilities consisting of one (1) concrete manure pit (approximately 193 ft. x 51 ft. x 8 ft. deep), the concrete slatted portion of the floor over the manure pit that captures and contains waste generated in the barn above, three (3) concrete manure pump out pits (each approximately 6 ft. x 6 ft. x 8 ft. deep), and approximately 524 linear feet of 4-inch diameter plastic perimeter foundation drainage tubing surrounding the manure pit.

Livestock waste management facilities consisting of one concrete manure pit (approximately 193 ft. x 51 ft. x 8 ft. deep) with 3 concrete manure pump out pits (approximately 6 ft. x 6 ft. x 8 ft. deep each) and the portion of concrete slotted flooring over the manure pit. The manure pit is surrounded by approximately 524 linear feet of 4-inch diameter plastic perimeter foundation drainage tubing.