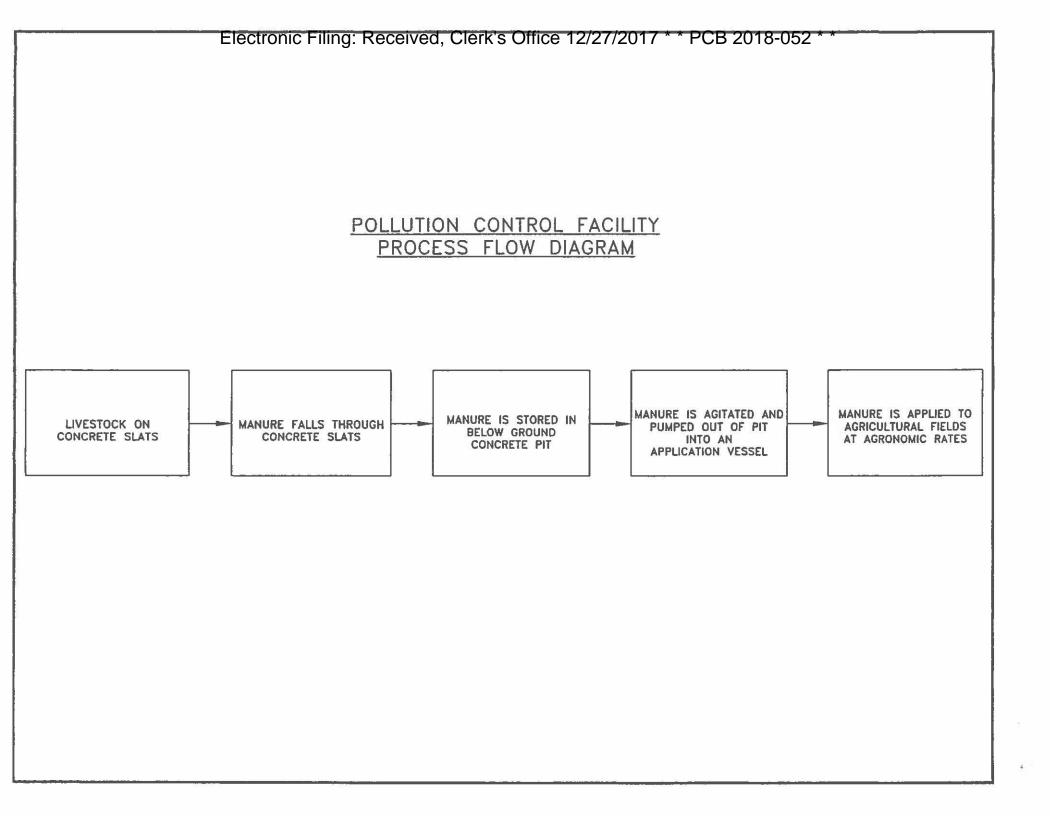

These livestock waste management facilities are used to collect, transport, and/or store livestock waste prior to cropland application, and are further described in Exhibit A.

3. Section 11-10 of the Property Tax Code, 35 ILCS 200/11-10 (2014), and Section
125.200(a) of the Board's regulations, 35 Ill. Adm. Code 125.200(a), define
"pollution control facilities" as:

These livestock waste management facilities are used to collect, transport and/or store livestock wastes prior to cropland application.

These facilities are further described in the enclosed applications and supporting documents.